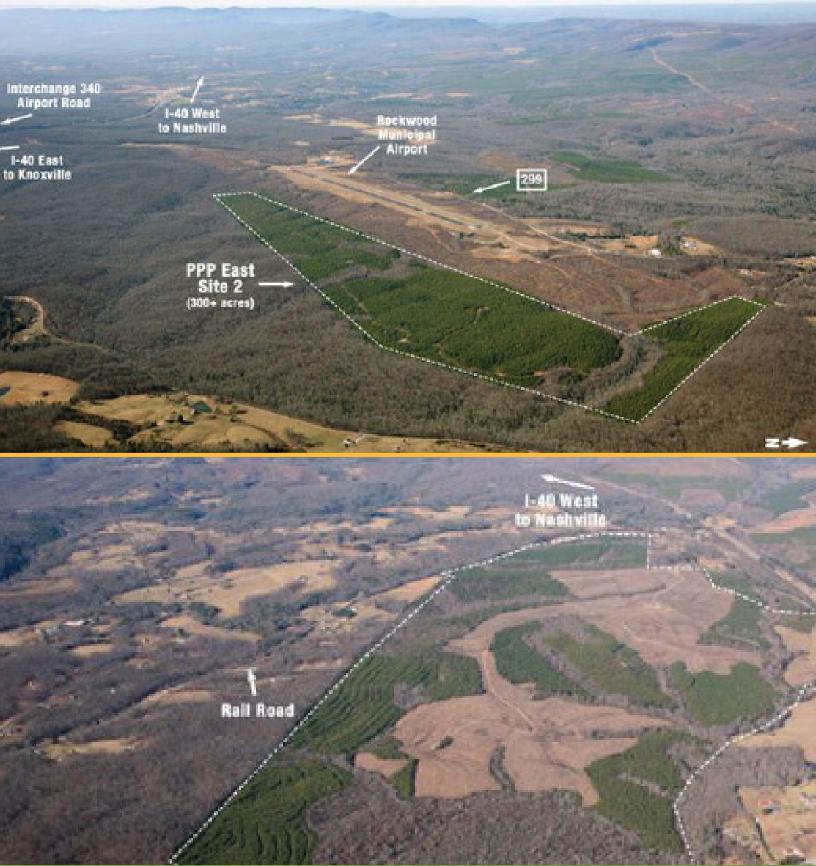

#### **Plateau Partnership Park**

Westel, TN

This park is a partnership between Cumberland, Morgan and Roane Counties. The Park is divided into two locations - Site 1 PPP West (780 acres) just minutes from I-40 and with rail access and Site 2 PPP East (300 acres) located adjacent to the Rockwood Airport, which has recently undergone more than \$2 million in updates, including a 5,000-foot-long parallel taxiway. The airport can accommodate private planes as well as commercial airliners up to Boeing 737 size. \*

Short line rail service approximately seven miles from a primary Norfolk Southern connection. Also, rail connects to barge traffic on the Tennessee River. Site has no residences, barns or substantial structures.