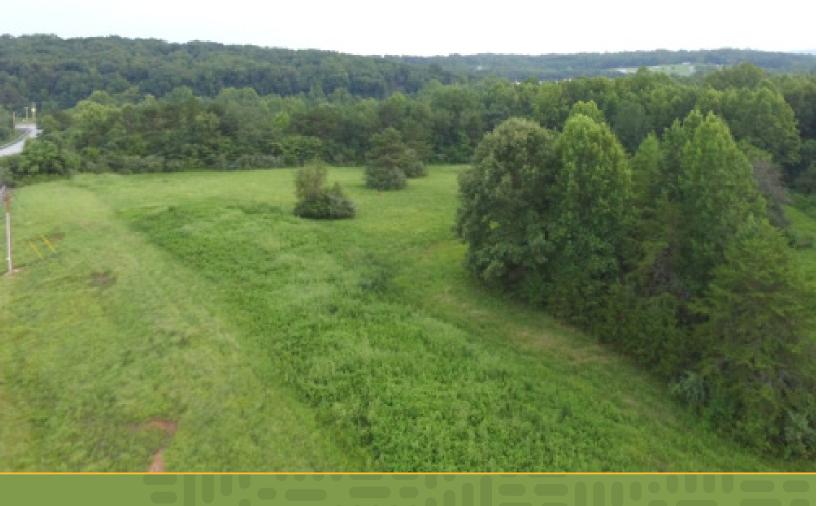

## Roane County Industrial Park Industrial Park Road

An 8 acre site with great visibility in the Roane County Industrial Park prepared to accommodate future industrial development today.

#### **Industrial Park Road**

Roane Co. Industrial Park Rockwood, TN

This is the first available site in the park offering great visibility and access. With ready infrastructure and ample capacity for heavy manufacturing, the Industrial Park Road site would be a great location for a new building less than 50,000 sq. ft.

### **Site Overview**

- Site Address: Cardiff Valley Rd & US Hwy 27
- City (where site is located):
  Rockwood
- Site ownership: Public
- Site acreage: 8 acres
- For sale or lease: Sale
- Sale/lease price: \$15,000 per acre
- Zoning: I-3 Heavy Industrial
- Site covenants: Yes
- Impact fees: None
- Foreign trade zone: