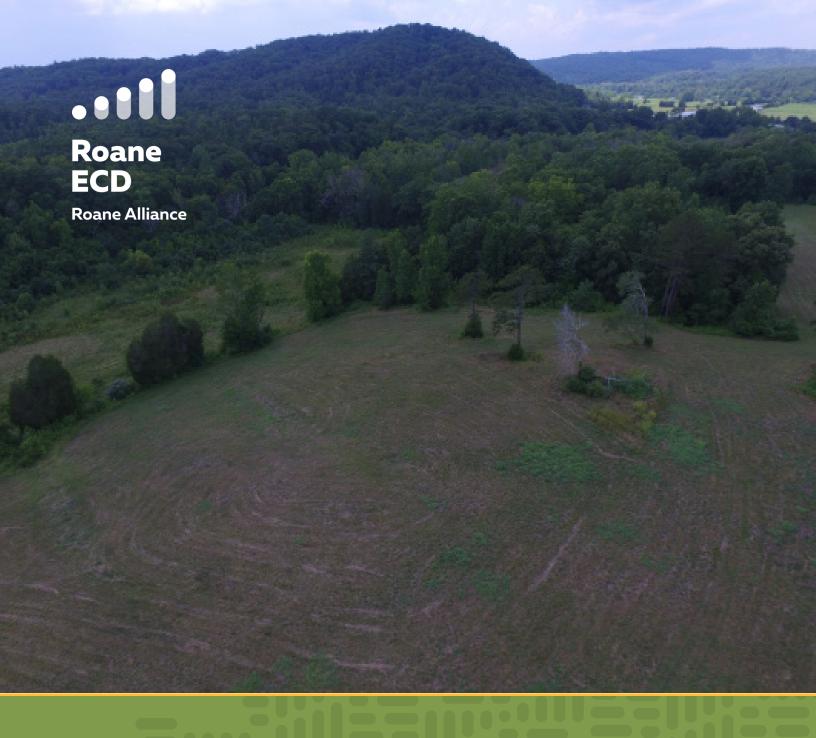

## **Pawnook Farm Road**

This site, located in the Roane Regional Business and Technology Park contains 30 developable acres 1.7 miles from a four-lane highway.

#### **Pawnook Farm Road**

Near Lenoir City, TN

This hidden gem has great potential for a distribution center or a light to medium manufacturer looking for quick access to interstates and highways and close proximity to Knoxville/Oak Ridge. Roane Regional Business and Technology Park has 5 distribution centers because of its dedicated interchange on I-40 only 3 miles from I-75.

### **Site Overview**

- Site Address: Pawnook Farm Rd
- City (where site is located): Lenoir City
- Site ownership: Public
- O Site acreage: 30
- For sale or lease: Sale
- Sale/lease price: \$30,000-\$40,000 per acre
- O Zoning: 1-2
- Site covenants: Yes
- O Impact fees: None
- Foreign trade zone: No
- Distance to four-lane highway: 17 miles
- Rail service: No