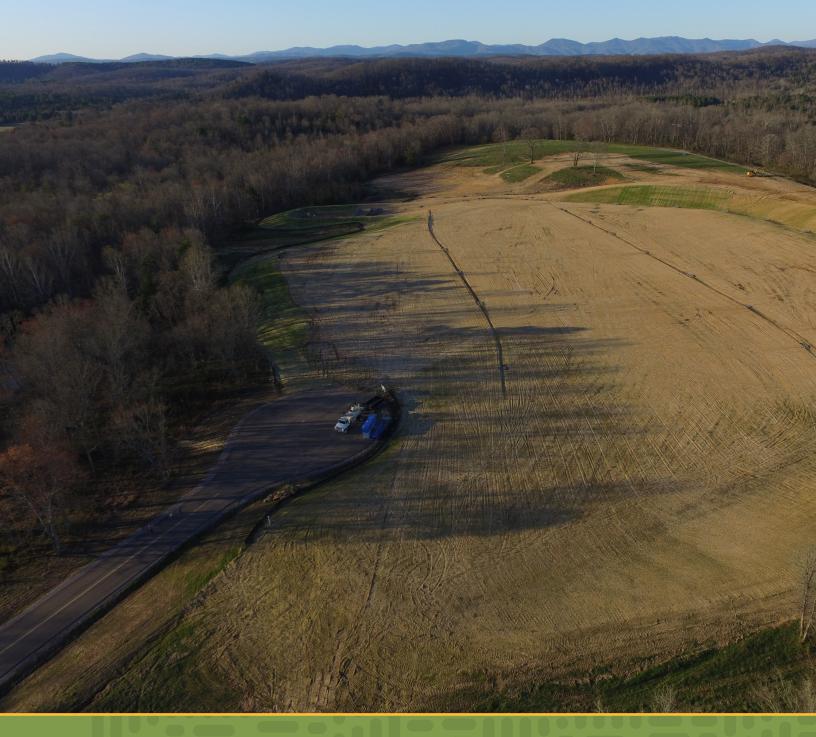

#### **Jones Road Site**

A 40-acre site in Roane County area prepared to accommodate future industrial development, located in close proximity to both I-40 and I-75.

### **Jones Road Site**

Near Lenoir City, TN

Ideally located in East Tennessee near the Oak Ridge National Laboratory and the University of Tennessee, this Tennessee Certified Site offers access to key transportation corridors and world-class research and development facilities.

Here, you will find 40 acres in an area prepared to accommodate future industrial development, less than three miles from Tennessee's main east-west corridor for truck traffic. The site is conveniently near I-40 and I-75, accessible to northern and southern markets.